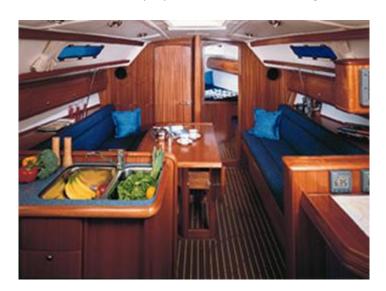

- Hot water
- Electric refrigerator
- Bimini suntop and sprayhood
  - Dinghy tender
  - Charts & cruising guide
    - Cockpit cushions
      - Holding Tank
  - Fully Equipped Galley
- Buoyancy Jackets (5+years)
- Linen Including Tea Towels (no towels included)
  - Binoculars
  - Full Safety inventory
  - 12v cigarette lighter connector
    - Shore power Leads
- 3.5mm auxilliary input for iPod/IPhone (Bring own cable