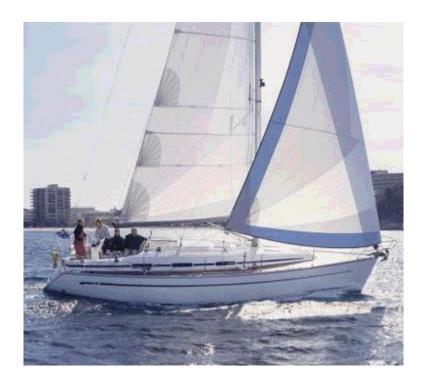

## Bavaria 36

## **Yacht Specifications**

| 3          |
|------------|
| 6+2        |
| 1          |
| 11.40 m    |
| 3.60 m     |
| 1.65 m     |
| 29 h.p.    |
| 150 litres |
| 300 litres |
| 63 m²      |
|            |