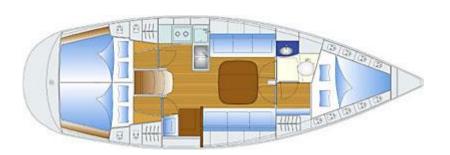

## **Yacht Specifications**

| 3          |
|------------|
| 6+2        |
| 1          |
| 11.40 m    |
| 3.60 m     |
| 1.65 m     |
| 29 h.p.    |
| 150 litres |
| 300 litres |
| 63 m²      |
|            |