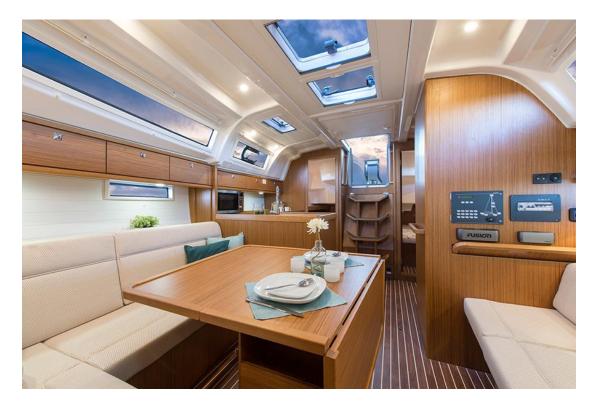

## **Yacht Details**

- Roller furling genoa
- Furling/Batten mainsail
- Electric anchor windlass
  - GPS
  - Chart Plotter
    - Autopilot
  - DVD Player
  - CD player
  - VHF radio
- Bathing platform, swim ladder & deck shower
  - Hot water
  - Electric refrigerator
  - Bimini suntop and sprayhood
    - Dinghy tender
    - Charts & cruising guide
      - Cockpit cushions

- Cockpit Speakers Holding Tanks