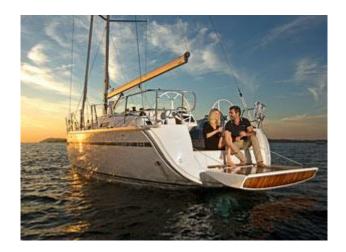

## Bavaria 37

## **Yacht Specifications**

| Cabins:         | 3          |
|-----------------|------------|
| Berths:         | 6+1        |
| Heads:          | 1          |
| Length Overall: | 11.20 m    |
| Beam:           | 3.80 m     |
| Draft:          | 1.95 m     |
| Engine:         | 28 h.p.    |
| Fuel Capacity:  | 150 litres |
| Water Capacity: | 360 litres |
| Sail area:      | 67 m²      |