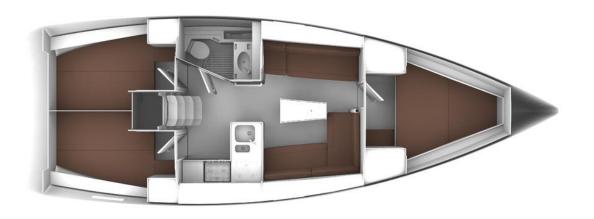

## **Yacht Specifications**

| Cabins:         | 3          |
|-----------------|------------|
| Berths:         | 6+1        |
| Heads:          | 1          |
| Length Overall: | 11.20 m    |
| Beam:           | 3.80 m     |
| Draft:          | 1.95 m     |
| Engine:         | 28 h.p.    |
| Fuel Capacity:  | 150 litres |
| Water Capacity: | 360 litres |
| Sail area:      | 67 m²      |