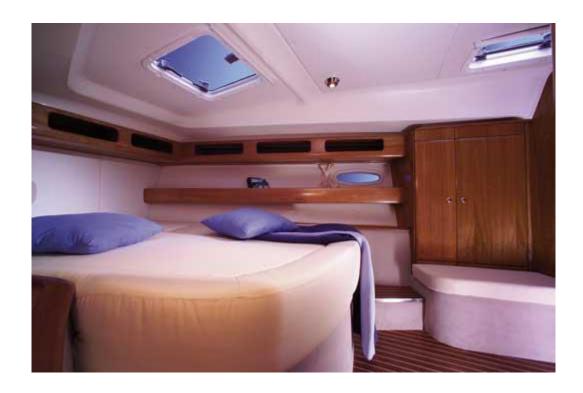

## **Yacht Specifications**

| Cabins:         | 4          |
|-----------------|------------|
| Berths:         | 8+1        |
| Heads:          | 2          |
| Length Overall: | 14.40 m    |
| Beam:           | 4.35 m     |
| Draft:          | 1.85 m     |
| Engine:         | 55 h.p.    |
| Fuel Capacity:  | 210 litres |
| Water Capacity: | 460 litres |
| Sail area:      | 117 m²     |