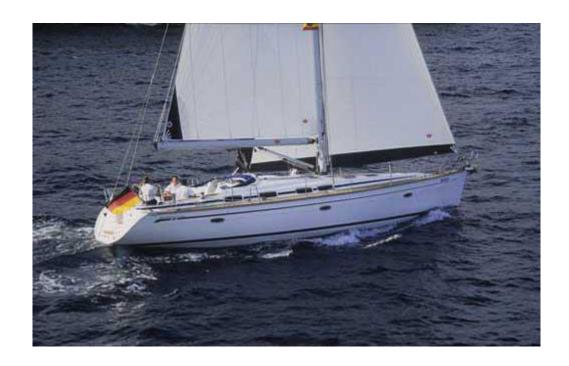

## **Bavaria 46 Cruiser**

## **Yacht Specifications**

| Cabins:         | 4          |
|-----------------|------------|
| Berths:         | 8+1        |
| Heads:          | 2          |
| Length Overall: | 14.40 m    |
| Beam:           | 4.35 m     |
| Draft:          | 1.85 m     |
| Engine:         | 55 h.p.    |
| Fuel Capacity:  | 210 litres |
| Water Capacity: | 460 litres |
| Sail area:      | 117 m²     |