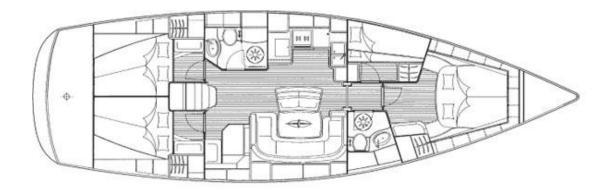

## **Yacht Specifications**

| Cabins:         | 4          |
|-----------------|------------|
| Berths:         | 8+1        |
| Heads:          | 2          |
| Length Overall: | 14.40 m    |
| Beam:           | 4.35 m     |
| Draft:          | 1.85 m     |
| Engine:         | 55 h.p.    |
| Fuel Capacity:  | 210 litres |
| Water Capacity: | 460 litres |
| Sail area:      | 117 m²     |