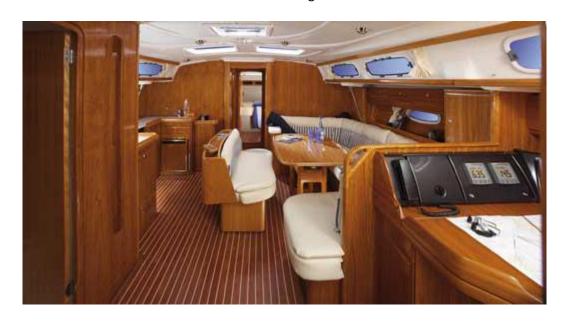

## **Yacht Details**

- Roller furling genoa
  - Furling mainsail
- Electric anchor windlass
  - flat screen tv
    - CD player
  - Twin Wheels
- GPS and Chart Plotter
  - Autopilot
  - VHF radio
- Bathing platform, swim ladder & deck shower
  - Hot water

- Electric refrigerator
- Bimini suntop and sprayhood
  - Dinghy tender
  - Charts & cruising guide
    - Cockpit Speakers
      - Holding Tank