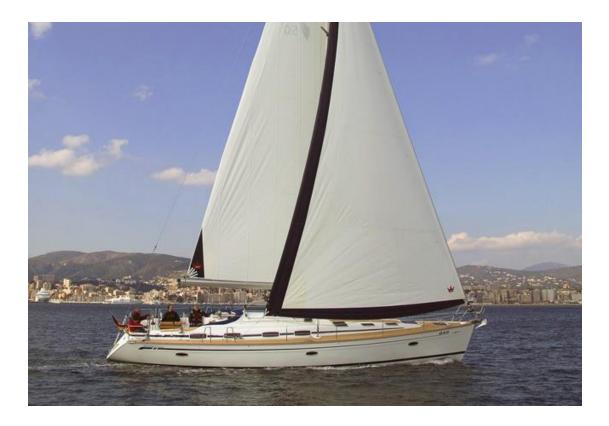

## Bavaria 50

| Yacht Specifications            |                  |
|---------------------------------|------------------|
| Cabins:                         | 5                |
| Berths:                         | 10               |
| Heads:                          | 3                |
| Length Overall:                 | 15.45 m          |
| Beam:                           | 4.49 m           |
| Draft:                          | 1.85 m           |
| Engine:                         | 75 h.p.          |
| Fuel Capacity:                  | 320 litres       |
| Water Capacity:                 | 750 litres       |
| Height in Saloon:               | 2,11m (Approx.)  |
| Height of Mast above Waterline: | 22,20m (Approx.) |
| Sail area:                      | 130 m²           |
| Yacht Details                   |                  |