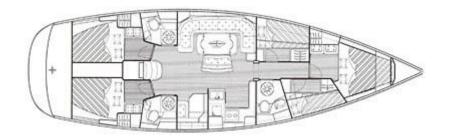

## Bavaria 50

| Yacht Specifications            |                  |
|---------------------------------|------------------|
| Cabins:                         | 5                |
| Berths:                         | 10               |
| Heads:                          | 3                |
| Length Overall:                 | 15.45 m          |
| Beam:                           | 4.49 m           |
| Draft:                          | 1.85 m           |
| Engine:                         | 75 h.p.          |
| Fuel Capacity:                  | 320 litres       |
| Water Capacity:                 | 750 litres       |
| Height in Saloon:               | 2,11m (Approx.)  |
| Height of Mast above Waterline: | 22,20m (Approx.) |
| Sail area:                      | 130 m²           |
| Yacht Details                   |                  |