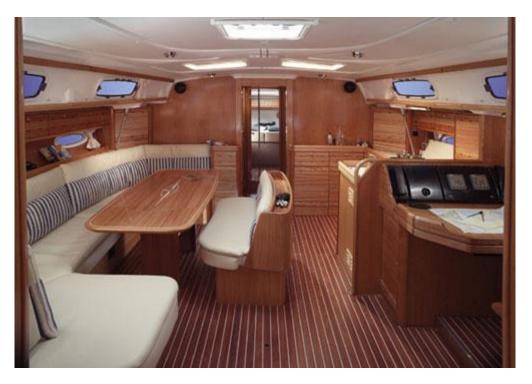

Roller furling genoaFurling mainsail

- Twin Wheels
- Electric anchor windlass

• GPS

- Chart Plotter
  - Autopilot
  - CD player
  - VHF radio
- Bathing platform, swim ladder & deck shower
  - Hot water
  - Electric refrigerator

٠

- Bimini suntop and sprayhood
  - Dinghy tender
- Charts & cruising guide
  - Cockpit cushions
  - Cockpit speakers
  - Holding tank
    - Bow thruster