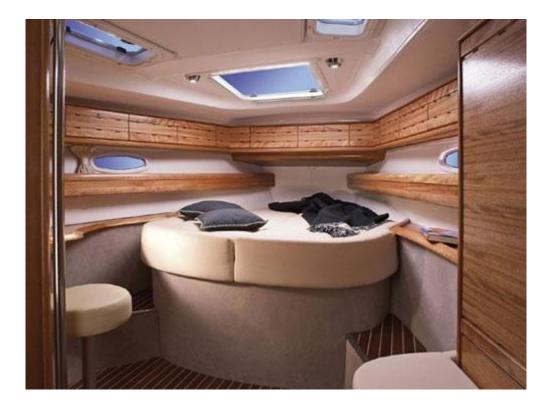

## Bavaria 50

| Yacht Specifications            |                  |
|---------------------------------|------------------|
| Cabins:                         | 5                |
| Berths:                         | 10               |
| Heads:                          | 3                |
| Length Overall:                 | 15.45 m          |
| Beam:                           | 4.49 m           |
| Draft:                          | 1.85 m           |
| Engine:                         | 75 h.p.          |
| Fuel Capacity:                  | 320 litres       |
| Water Capacity:                 | 750 litres       |
| Height in Saloon:               | 2,11m (Approx.)  |
| Height of Mast above Waterline: | 22,20m (Approx.) |
| Sail area:                      | 130 m²           |
| Yacht Details                   |                  |