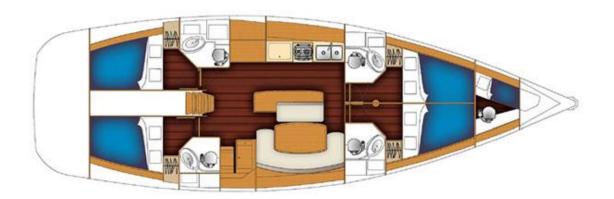

## **Yacht Specifications**

| Cabins:         | 4+1        |
|-----------------|------------|
| Berths:         | 8+2        |
| Heads:          | 4+1        |
| Length Overall: | 15.65 m    |
| Beam:           | 4.9 m      |
| Draft:          | 2.1 m      |
| Engine:         | 110 h.p.   |
| Fuel Capacity:  | 400 litres |
| Water Capacity: | 980 litres |
| Sail area:      | 110 m²     |