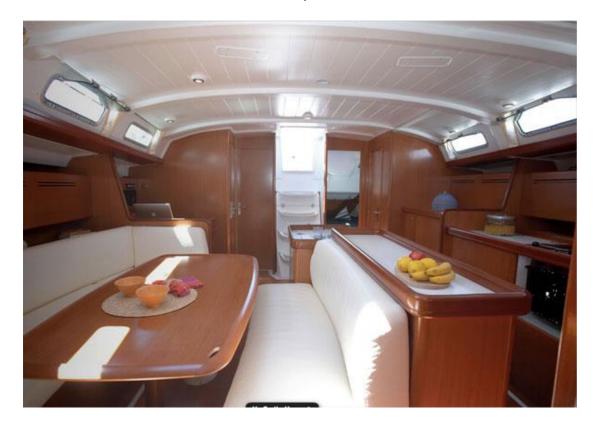

## **Yacht Details**

- Roller furling genoa
- Lazy jack mainsail
- Electric anchor windlass
  - GPS
  - Chart Plotter
    - Autopilot
    - CD player
    - VHF radio
- Bathing platform, swim ladder & deck shower
  - Hot water
  - 3 x Electric refrigerator
  - All cabins with ensuite
  - Bimini suntop and sprayhood

- Dinghy tender
- Outboard Engine
- Charts & cruising guide
  - Cockpit speakers
    - Holding tank
- Fully Equipped Galley
- Inflatable life Jackets (5+years)
- Linen Including Tea Towels (no towels included)
  - Binoculars
  - Full Safety inventory
  - 12v cigarette lighter connector
    - Shore power Leads