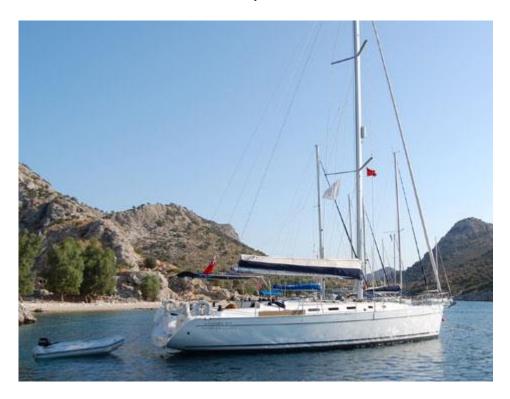

## Beneteau Cyclades 50.4

## **Yacht Specifications**

| Cabins:         | 4+1        |
|-----------------|------------|
| Berths:         | 8+2        |
| Heads:          | 4+1        |
| Length Overall: | 15.65 m    |
| Beam:           | 4.9 m      |
| Draft:          | 2.1 m      |
| Engine:         | 110 h.p.   |
| Fuel Capacity:  | 400 litres |
| Water Capacity: | 980 litres |
| Sail area:      | 110 m²     |